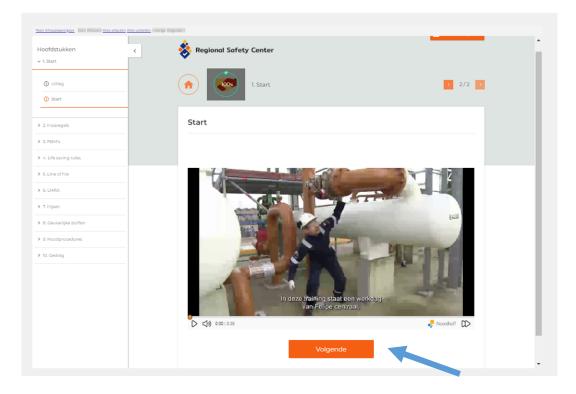

The instruction is completed when all parts have been viewed and the score is at 100%

d. Then click on 'Complete training'

- 5. A new screen opens with the message 'the training has been completed'. The instruction has been completed and the page can be closed with the 'x'.
- A Certificate will be issued after completing the instruction.
  The instruction is tested by means of a test the RDM Training Plant or by the licensee holder.
  If the theory is not passed, it is not possible to participate in the practical assessment.