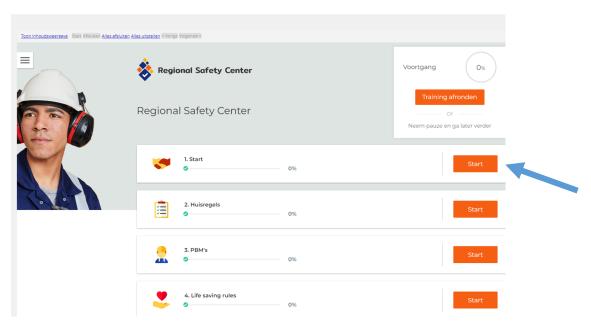

2. Then click on the text Sign up' to create an account

3. The instruction will be started, click on 'start' to begin. A brief explanation of the system follows.

Deltalings

Deltalings

- 4. All videos and questions must be viewed and answered in order to complete the instruction.
  - a. Click on 'next' to continue to the next section
  - b. Select the 'correct answer' by clicking on it
  - c. Click on 'enter'

The instruction is completed when all parts have been viewed and the score is at 100%

d. Then click on 'Complete training'

- 5. A new screen opens with the message 'the training has been completed'. The instruction has been completed and the page can be closed with the 'x'.
- A Certificate will be issued after completing the instruction.
  The instruction is tested by means of a test the RDM Training Plant or by the licensee holder.
  If the theory is not passed, it is not possible to participate in the practical assessment.