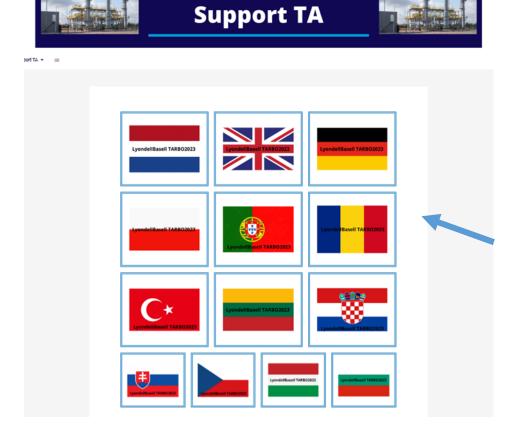

## LyondellBasell TARBO2023 - Instruction

Following the theory of the LyondellBasell TARBO2023 – Instruction is mandatory for every participant.

https://support-ta.nl/lyondellbasell-tarbo2023/

1. Choose your preferred language by clicking on the text next to the flag