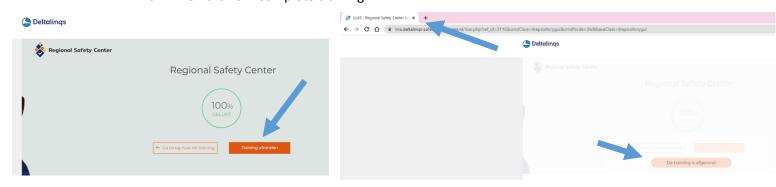

The instruction is completed when all parts have been viewed and the score is at 100%

d. Then click on 'Complete training'

- 5. A new screen opens with the message 'the training has been completed'. The instruction has been completed and the page can be closed with the 'x'.
- A Certificate will be issued after completing the instruction.
  The instruction is tested by means of a test the RDM Training Plant or by the licensee holder.
  If the theory is not passed, it is not possible to participate in the practical assessment.