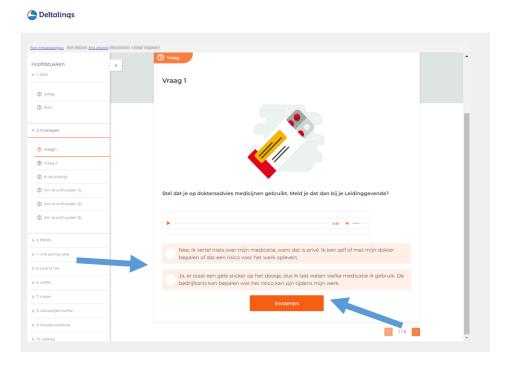

The instruction is completed when all parts have been viewed and the score is at 100%

d. Then click on 'Complete training'

- 5. A new screen opens with the message 'the training has been completed'. The instruction has been completed and the page can be closed with the 'x'.
- A Certificate will be issued after completing the instruction.
  The instruction is tested by means of a test the RDM Training Plant or by the licensee holder.
  If the theory is not passed, it is not possible to participate in the practical assessment.